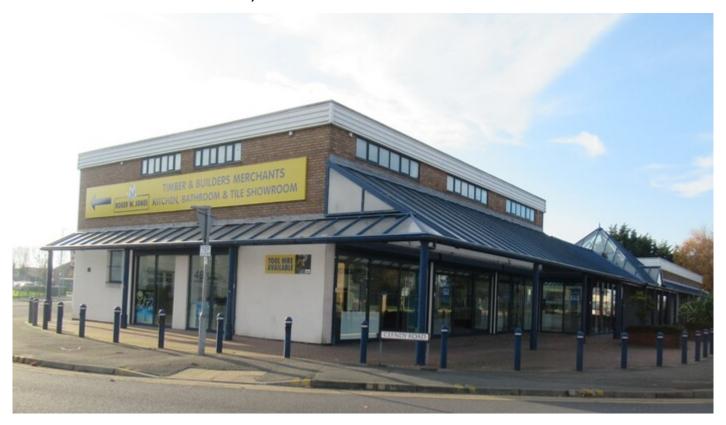

## OWING TO RELOCATION TO ADJACENT PREMISES. - £750,000

PART OF ROGER JONES SITE, CEFNDY ROAD

A very prominent and rare opportunity has arisen in Rhyl situated on the corner of Vale Road and Cefndy Road. Viewings are to be strictly arranged with the agent only. This site extends to 1.08 acres or thereabouts considered suitable for redevelopment subject to the usual consents being received

## GROUND FLOOR SHOWROOM

Sales display area and café (now closed) extending on the ground floor to 18,141 square feet (1686m2) and 1st 2357 square feet on the first floor.

Car Parking presently set up for 26 cars to be parked.